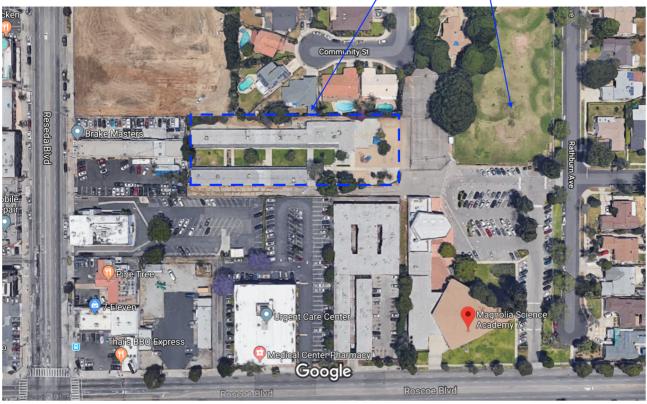

### EXHIBIT B - AERIAL VIEW OF MSA-7

Magnolia Science Academy 7 - Google Maps

2/4/18, 10:17 PM

# AREA IN BLUE IS USED BY SCHOOL SCHOOL ALSO HAS USE OF PLAY AREA AND PARKING

Magnolia Science Academy 7

Imagery ©2018 Google, Map data ©2018 Google 100 ft

18355 Roscoe Blvd., Northridge